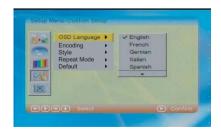

#### **OSD Language**

This option for user setting OSD (On Screen Display ) language . It including English ,French German ,Spanish for choose .